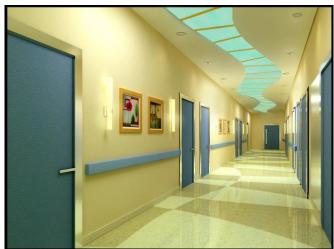

#### **Project 2 : Dallah Hospital (New Extension)**

We GSIC build the Dallah Hospital with our own design, we also supply the construction material of flooring, veneering, handrail, pvc ceiling. For the futures, sofa, love seat, side cabinet, sofabed for patient attendant and all the material for interior design.

#### **Project 3. British Saudi Hospital**

We designed British Saudi Hospital as a luxurous hospital, using all the high quality construction materials with stone, ceramic, wall paper, wooden floor, sanitary ware. For the furniture with sofa, coffee table, love seat, bedroom for hospital using, side cabinet, mirror, mosaic, sofabed for patient attandant, lighting, glass-fountain with our special design. We creat a reception desk of 6m length, made of glass.