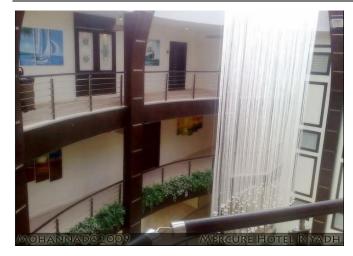

#### **Project 1. MERCURE HOTEL 2009**

We supplied the construction materials including: stone, ceramic, wall paper, stainless steel handrail. And furniture including sofa, love seat, carpet, bedroom (whole set). The following pictures shows how the completed project look like.

Lobby: