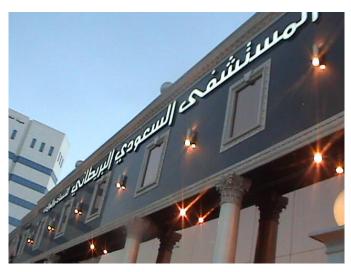

#### **Project 3. British Saudi Hospital**

We designed British Saudi Hospital as a luxurous hospital, using all the high quality construction materials with stone, ceramic, wall paper, wooden floor, sanitary ware. For the furniture with sofa, coffee table, love seat, bedroom for hospital using, side cabinet, mirror, mosaic, sofabed for patient attandant, lighting, glass-fountain with our special design. We creat a reception desk of 6m length, made of glass.

## GOLDEN 🔞 STANDARD®

We choose the art picture and sculpture. And all the equipment for daily use in this hospital.