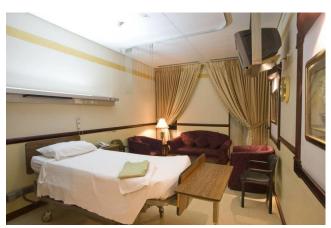

#### **Project 2 : Dallah Hospital (New Extension)**

We GSIC build the Dallah Hospital with our own design, we also supply the construction material of flooring, veneering, handrail, pvc ceiling. For the futures, sofa, love seat, side cabinet, sofabed for patient attendant and all the material for interior design.

#### **Project 3. British Saudi Hospital**

We designed British Saudi Hospital as a luxurous hospital, using all the high quality construction materials with stone, ceramic, wall paper, wooden floor, sanitary ware. For the furniture with sofa, coffee table, love seat, bedroom for hospital using, side cabinet, mirror, mosaic, sofabed for patient attandant, lighting, glass-fountain with our special design. We creat a reception desk of 6m length, made of glass.