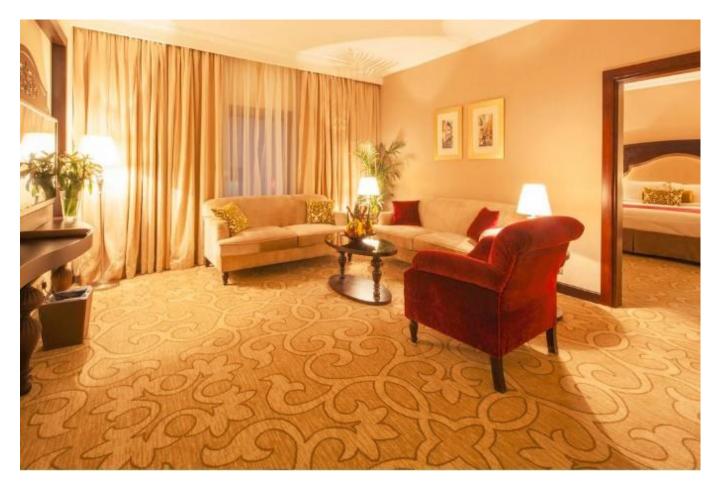

rous hospital, using all the high quality construction materials with stone, ceramic, wall paper, wooden floor, sanitary ware. For the furniture with sofa, coffee table, love seat, bedroom for hospital using, side cabinet, mirror, mosaic, sofabed for patient attandant, lighting, glass-fountain with our special design. We creat a reception desk of 6m length, made of glass.

## GOLDEN 🔞 STANDARD®

We choose the art picture and sculpture. And all the equipment for daily use in this hospital.





































































#### Project 4 Ayma Medical Centre.

We use the same quality construction materials as British Saudi Hospital







**Project 5. Vitamin Centre** No Photo

#### **Project 6. Terra Hotel (4 Star Hotel)**



#### Head Office(China):