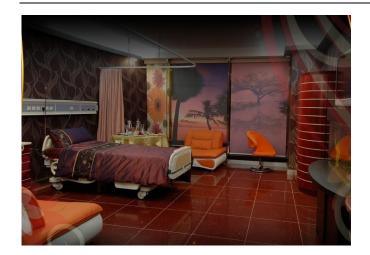

#### **Project 3. British Saudi Hospital**

We designed British Saudi Hospital as a luxurous hospital, using all the high quality construction materials with stone, ceramic, wall paper, wooden floor, sanitary ware. For the furniture with sofa, coffee table, love seat, bedroom for hospital using, side cabinet, mirror, mosaic, sofabed for patient attandant, lighting, glass-fountain with our special design. We creat a reception desk of 6m length, made of glass.

## GOLDEN 🔞 STANDARD®

We choose the art picture and sculpture. And all the equipment for daily use in this hospital.