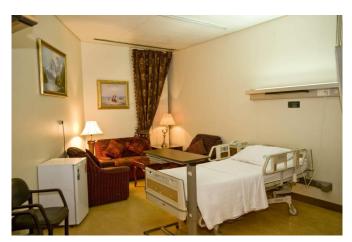

#### **Project 2 : Dallah Hospital (New Extension)**

We GSIC build the Dallah Hospital with our own design, we also supply the construction material of flooring, veneering, handrail, pvc ceiling. For the futures, sofa, love seat, side cabinet, sofabed for patient attendant and all the material for interior design.

#### **Project 3. British Saudi Hospital**

We designed British Saudi Hospital as a luxurous hospital, using all the high quality construction materials with stone, ceramic, wall paper, wooden floor, sanitary ware. For the furniture with sofa, coffee table, love seat, bedroom for hospital using, side cabinet, mirror, mosaic, sofabed for patient attandant, lighting, glass-fountain with our special design. We creat a reception desk of 6m length, made of glass.