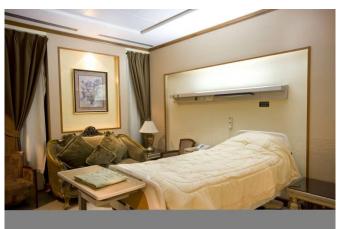

#### **Project 2 : Dallah Hospital (New Extension)**

We GSIC build the Dallah Hospital with our own design, we also supply the construction material of flooring, veneering, handrail, pvc ceiling. For the futures, sofa, love seat, side cabinet, sofabed for patient attendant and all the material for interior design.

#### **Project 3. British Saudi Hospital**

We designed British Saudi Hospital as a luxurous hospital, using all the high quality construction materials with stone, ceramic, wall paper, wooden floor, sanitary ware. For the furniture with sofa, coffee table, love seat, bedroom for hospital using, side cabinet, mirror, mosaic, sofabed for patient attandant, lighting, glass-fountain with our special design. We creat a reception desk of 6m length, made of glass.