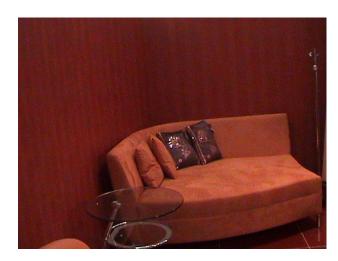

#### **Project 3. British Saudi Hospital**

We designed British Saudi Hospital as a luxurous hospital, using all the high quality construction materials with stone, ceramic, wall paper, wooden floor, sanitary ware. For the furniture with sofa, coffee table, love seat, bedroom for hospital using, side cabinet, mirror, mosaic, sofabed for patient attandant, lighting, glass-fountain with our special design. We creat a reception desk of 6m length, made of glass.

## GOLDEN 🔞 STANDARD®

We choose the art picture and sculpture. And all the equipment for daily use in this hospital.