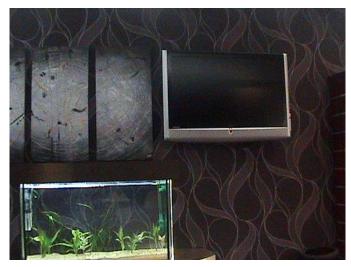

For the futures, sofa, love seat, side cabinet, sofabed for patient attendant and all the material for interior design.















### STANDARD













#### **Project 3. British Saudi Hospital**

We designed British Saudi Hospital as a luxurous hospital, using all the high quality construction materials with stone, ceramic, wall paper, wooden floor, sanitary ware. For the furniture with sofa, coffee table, love seat, bedroom for hospital using, side cabinet, mirror, mosaic, sofabed for patient attandant, lighting, glass-fountain with our special design. We creat a reception desk of 6m length, made of glass.

## GOLDEN 🔞 STANDARD®

We choose the art picture and sculpture. And all the equipment for daily use in this hospital.





































































#### Project 4 Ayma Medical Centre.

We use the same quality construction materials as British Saudi Hospital







**Project 5. Vitamin Centre** No Photo

#### **Project 6. Terra Hotel (4 Star Hotel)**



#### Head Office(China):