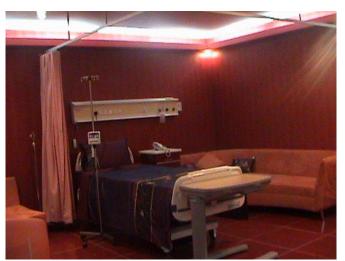

#### **Project 3. British Saudi Hospital**

We designed British Saudi Hospital as a luxurous hospital, using all the high quality construction materials with stone, ceramic, wall paper, wooden floor, sanitary ware. For the furniture with sofa, coffee table, love seat, bedroom for hospital using, side cabinet, mirror, mosaic, sofabed for patient attandant, lighting, glass-fountain with our special design. We creat a reception desk of 6m length, made of glass.

## GOLDEN 🔞 STANDARD®

We choose the art picture and sculpture. And all the equipment for daily use in this hospital.