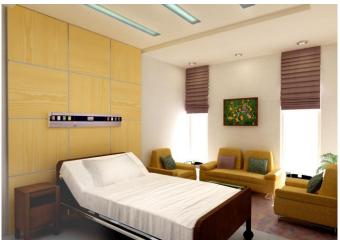

#### **Project 3. British Saudi Hospital**

We designed British Saudi Hospital as a luxurous hospital, using all the high quality construction materials with stone, ceramic, wall paper, wooden floor, sanitary ware. For the furniture with sofa, coffee table, love seat, bedroom for hospital using, side cabinet, mirror, mosaic, sofabed for patient attandant, lighting, glass-fountain with our special design. We creat a reception desk of 6m length, made of glass.