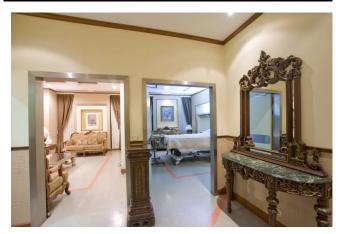

#### **Project 3. British Saudi Hospital**

We designed British Saudi Hospital as a luxurous hospital, using all the high quality construction materials with stone, ceramic, wall paper, wooden floor, sanitary ware. For the furniture with sofa, coffee table, love seat, bedroom for hospital using, side cabinet, mirror, mosaic, sofabed for patient attandant, lighting, glass-fountain with our special design. We creat a reception desk of 6m length, made of glass.

## GOLDEN 🔞 STANDARD®

We choose the art picture and sculpture. And all the equipment for daily use in this hospital.